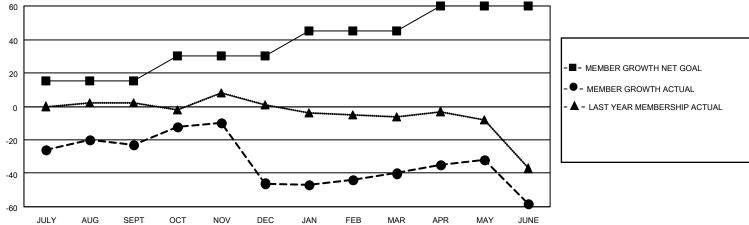

# GOALS AND ACTUAL MEMBERS CUMULATIVE

| DROPPED CLUBS: 4 |     | 20 CLUBS OF 42 ADDED 1 OR | GENDER DISTRIBUTION                |              |  |
|------------------|-----|---------------------------|------------------------------------|--------------|--|
|                  |     | MORE NEW MEMBERS          | MALE 598 (68.89%)                  |              |  |
|                  |     |                           | FEMALE                             | 270 (31.11%) |  |
| DROPPED MEMBERS  |     |                           | NON BINARY                         | 0 (0.00%)    |  |
|                  |     |                           | PREFER NOT TO ANSWER               | 0 (0.00%)    |  |
| DECEASED         | 11  |                           |                                    |              |  |
| CLUB CANCELLED   | 33  | CLICK HERE FOR CUMULATIVE | TOTAL FAMILY UNIT MEMBERS 184      |              |  |
| OTHER            | 94  | MEMBERSHIP DATA           |                                    |              |  |
| TOTAL            | 138 |                           | FAMILY MEMBERS PAYING HALF DUES 95 |              |  |
|                  |     |                           |                                    |              |  |